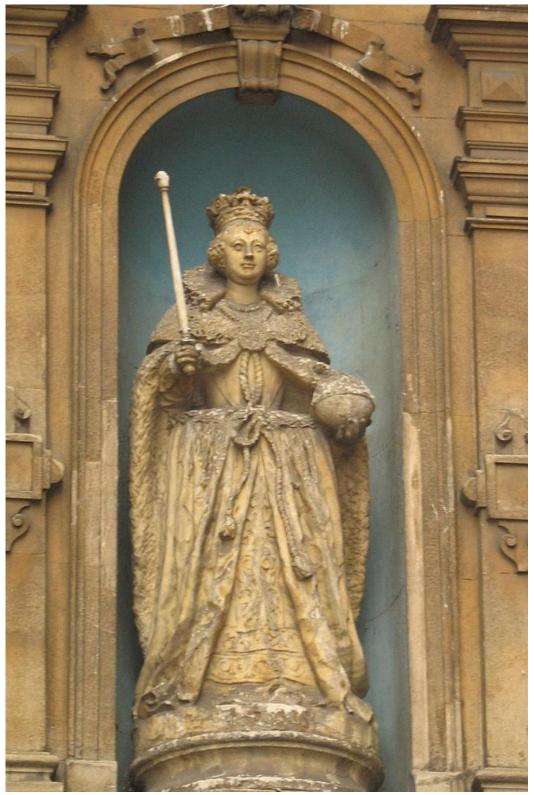

## Great... British and Irish women from history!

This series deals with inspirational female role models , who shaped British and Irish history.

This is a fun packed class, where we paint with loose creative passion following the principles but with space to let the hair down and be creative.

Using National monuments of these historical figures as reference...we shall create unique stand alone pieces that will celebrate these amazing women who intertwine history with the stuff of legends.

.2b , HB, 2h pencil- eraser, pencil eraser, knitting needle shall be demonstrating in pencil

Your preferred media- acrylics, pastel or watercolour.

• Your preferred paper

Image supplied , wikipedia- Queen Elizabeth I