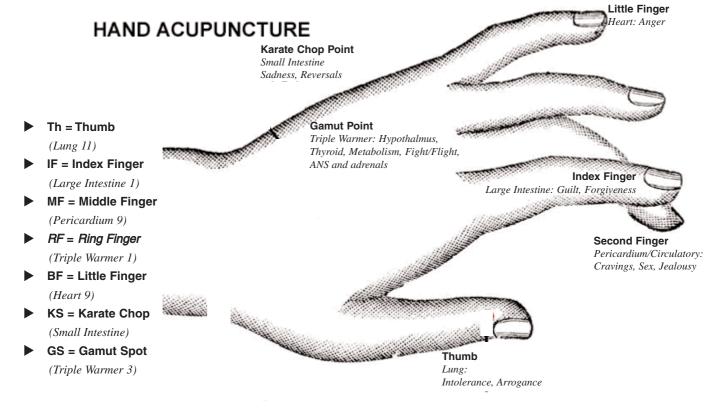

# **EFT Tapping Points**

- TH = Top of Head Crown (Governing Vessel 21) Crown Chakra - Connection to Spirit, to The Divine
- **EB = Beginning of the Eye Brow** (Bladder 2) Trauma, Frustration, Restlessness
- SE = Side of the Eye (Gall Bladder 1) Anger, Rage
- UE = Under the Eye (Stomach 1) Fear, Anxiety, Nervousness, Cravings
- UN = Under the Nose (Governing Vessel 27) Embarrassment
- Ch = Chin (Central Meridian 24) Shame
- CB = Beginning of the Collar Bone (K27) Grief, Anxiety, Insecurity, Cravings
- ► UA = Under the Arm (Spleen 17) Anxiety, Fear of Future, Self-Esteem
- UN = Under Nipple (Liver) Unhappiness
- ▶ WR = Inside of Wrists (Pericardium 7/Triple Warmer)

#### 3. The Sequence

Tap about 7 times on each of the following energy points whilst repeating the Reminder Phrase at each point:-

EB, SE, UE, UN, Ch, CB, UA, Th, IF, MF, BF, KC

### 5. The Sequence (again)

Tap about 7 times on each of the following energy points whilst repeating the Reminder Phrase at each point

EB, SE, UE, UN, Ch, CB, UA, Th, IF, MF, BF, KC

6. Check the Scale Again 1-10