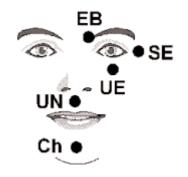

# **EFT Tapping Points**

- TH = Top of Head Crown (Governing Vessel 21) Crown Chakra - Connection to Spirit, to The Divine
- **EB = Beginning of the Eye Brow** (Bladder 2) Trauma, Frustration, Restlessness
- SE = Side of the Eye (Gall Bladder 1) Anger, Rage
- UE = Under the Eye (Stomach 1) Fear, Anxiety, Nervousness, Cravings
- UN = Under the Nose (Governing Vessel 27) Embarrassment
- Ch = Chin (Central Meridian 24) Shame
- CB = Beginning of the Collar Bone (K27) Grief, Anxiety, Insecurity, Cravings
- ► UA = Under the Arm (Spleen 17) Anxiety, Fear of Future, Self-Esteem
- UN = Under Nipple (Liver) Unhappiness
- ▶ WR = Inside of Wrists (Pericardium 7/Triple Warmer)

#### 3. The Sequence

Tap about 7 times on each of the following energy points whilst repeating the Reminder Phrase at each point:-

EB, SE, UE, UN, Ch, CB, UA, Th, IF, MF, BF, KC

### 5. The Sequence (again)

Tap about 7 times on each of the following energy points whilst repeating the Reminder Phrase at each point

EB, SE, UE, UN, Ch, CB, UA, Th, IF, MF, BF, KC

6. Check the Scale Again 1-10